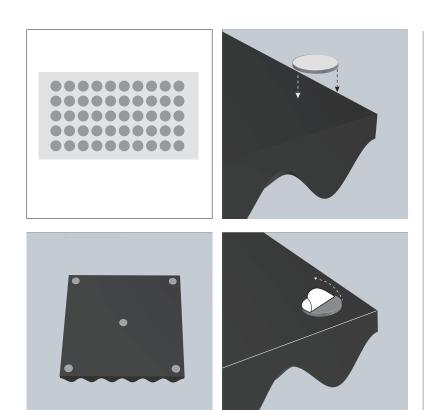

#### Step 3.Install the Panels

We have four different sizes of panels.

• For **Standard,Medium and Triangle** sizes, we offer strong double-sided tape. First stick enough quantities of dot stickers on the back of panels, then apply panels to the surface you want to treat.

• For the **Extra Large** size, they come with self-adhesive glue on the back. Just tear off the paper on the back and stick the panels at will.