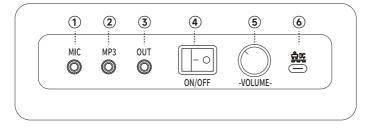

## Rear Panel

- ① Microphone: This jack is use to connect a dynamic microphone with a 3.5mm plug.
- 2 MP3 Jack: This jack is used to connect to external instrument's audio, with a 3.5mm audio cable.
- (3) Aux out: This jack is used to connect external speakers with a 3.5mm audio cable.
- (4) Power: This button is used to turn the instrument on and off.
- **(5)** *Volume:* Use this knob to control the volume.
- (6) Charge: This Jack is used to connect the AC power adaptor, please use the 5V adaptor, otherwise the product may be damage.