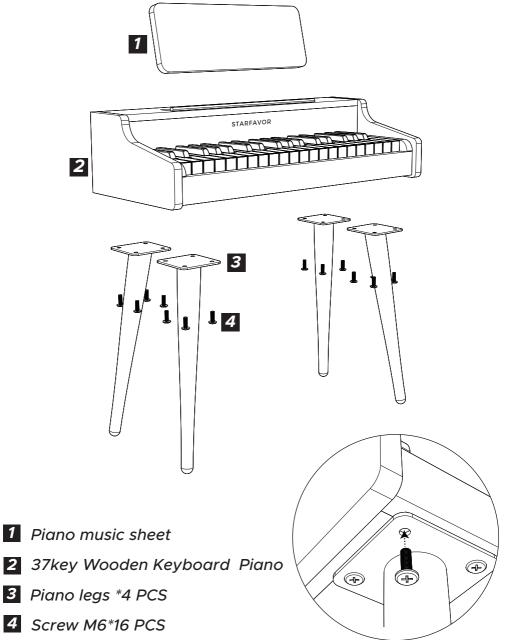

Wooden Keyboard Piano Set User Manual

| Keyboard Installation Instruction | 01 |
|-----------------------------------|----|
| Stool Installation Instruction    | 02 |