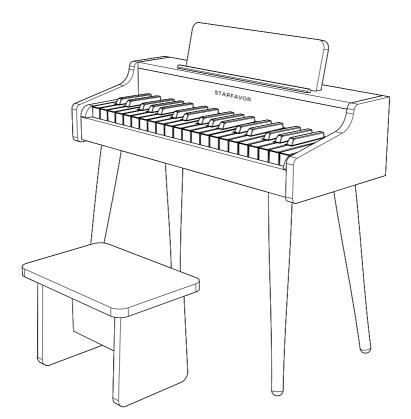

Wooden Keyboard Piano Set User Manual

| Keyboard Installation Instruction | 01 |
|-----------------------------------|----|
| Stool Installation Instruction    | 02 |

# Introduction

| Rear Panel         |    |  |
|--------------------|----|--|
| Brief introduction | 03 |  |

# Setting Up

| Power On/Off           | (   | )4 |
|------------------------|-----|----|
| Master Volume          |     | 34 |
| Install the Music Rest | t ( | )4 |
|                        |     |    |

05

Security Warning





- Stool Surface\*1
  Stool Left leg\*1
- 2 Stool Lent leg T
- 3 Stool Right Leg\*1
- **4** Stool Junction Plate\*1
- 5 Screw M6\*35mm \*8Pic



## Rear Panel



- ① Microphone: This jack is use to connect a dynamic microphone with a 3.5mm plug.
- 2 MP3 Jack: This jack is used to connec