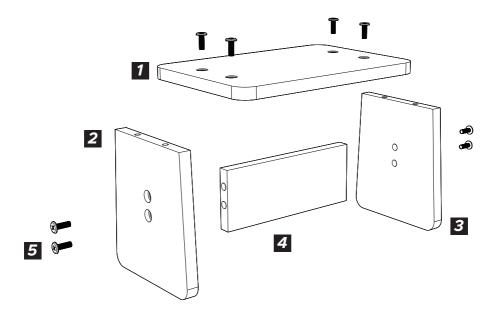

Wooden Keyboard Piano Set User Manual

| Keyboard Installation Instruction | 01 |
|-----------------------------------|----|
| Stool Installation Instruction    | 02 |

05

Security Warning

- Stool Surface\*1
  Stool Left leg\*1
- 2 Stool Lent leg T
- 3 Stool Right Leg\*1
- **4** Stool Junction Plate\*1
- 5 Screw M6\*35mm \*8Pic