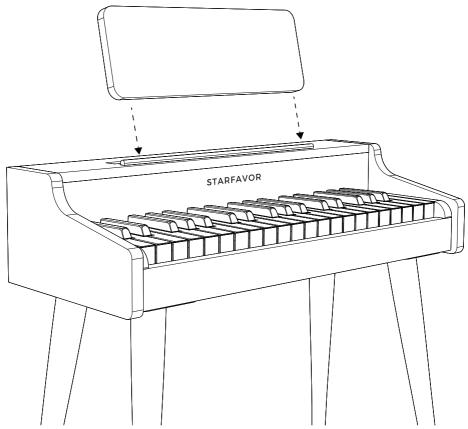

s          |
| Pitch Range    | C~c2                       |
| Tone           | 1                          |
| Rhythm         | /                          |
| Demo           | /                          |
| Adjust         | Volume                     |
| Connecting     | Microphone, Audio Out, Mp3 |
| Charge Voltage | 4.2A 1000mA                |

# Setting Up

### Power On/Off



Connect the AC adapter(in package) to the instrument, please use the 5V adapter, otherwise the product may be damage.

\*The product should first be charged for 5 hours upon receipt, please don't use the product while charging.

### Master Volume



The knob can adjust the master volume, you can adjust the master volume as you need.

#### Install the Music Rest

Insert the music rest on the instrument as shown.



## Security Warning

Please do a good job of the maintenance of the electric piano, which is very important to extend the life of the electric piano and reduce the fault.

Please do not open the shell of the electric piano and try to disassemble its components, and do not make any changes to the interior. If the function is abnormal during use, please stop using and contact us.

Please use the specified data cable to charge, charging with the wrong data cable will damage the product.

If not used for a long time, please turn off the power switch behind the piano. Otherwise, the battery will run out if it is left on for a long time.

Please don't place the product in an environment of dust, vibration, extreme cold or hot (such as direct sunlight, near the heater or inside the car under th